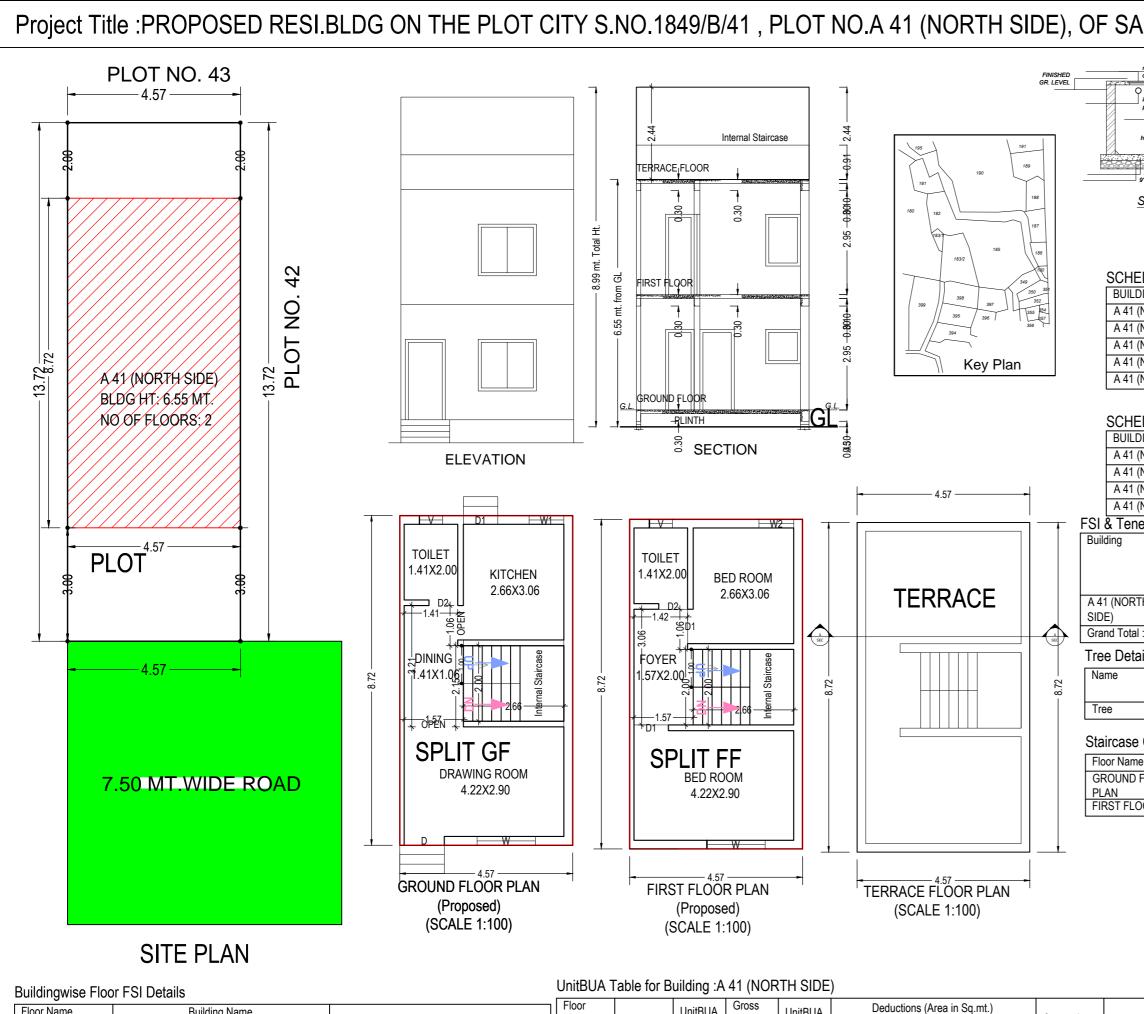

| roject Title :PROPOSED RESI.BL                                                                                                                                                                                                                                                                                                           | .DG ON THE PLOT CITY S.I                                                                                                                           | NO.1849/B/41 , PLOT NO                                                                                                                                                                                                                   | .A 41 (NORTH SIDE)                                                                                                                                                                                                                                                                                                                                                                                                                                                                                                                                                                                                                                                                                                                                                                                                                                                                                                                                                                                                                                                                                                                                                                                                                                                                                                                                                                                                                                                                                                                                                                                                                                                                                                                                                                                                                                                                                                                                                                                                                                                                                                                 | , OF SAI PARK, AT. MOGRAWADI, TA/DISTVA                                                                                                                                                                                                                                                                                                                                                                                                                                                                                                                                                                                                                                                                                                                                                                                                                                                                                                                                                                                                                                                                                                                                                                                                                                                                       |                                                                                                                                                                                                                                                                                                                                        | Inward No 679420<br>Inward Date                                                                                                                                                                                                                                                                                                                                                                                                                                                                                                                                                                                                                                                                                                                                                                                                                                                                                                                                                                                                                                                                                                                                                                                                                                                                                                                                                                                                                         | Sheet1Scale1:100                                                                                                                                                                                                                                                                               |
|------------------------------------------------------------------------------------------------------------------------------------------------------------------------------------------------------------------------------------------------------------------------------------------------------------------------------------------|----------------------------------------------------------------------------------------------------------------------------------------------------|------------------------------------------------------------------------------------------------------------------------------------------------------------------------------------------------------------------------------------------|------------------------------------------------------------------------------------------------------------------------------------------------------------------------------------------------------------------------------------------------------------------------------------------------------------------------------------------------------------------------------------------------------------------------------------------------------------------------------------------------------------------------------------------------------------------------------------------------------------------------------------------------------------------------------------------------------------------------------------------------------------------------------------------------------------------------------------------------------------------------------------------------------------------------------------------------------------------------------------------------------------------------------------------------------------------------------------------------------------------------------------------------------------------------------------------------------------------------------------------------------------------------------------------------------------------------------------------------------------------------------------------------------------------------------------------------------------------------------------------------------------------------------------------------------------------------------------------------------------------------------------------------------------------------------------------------------------------------------------------------------------------------------------------------------------------------------------------------------------------------------------------------------------------------------------------------------------------------------------------------------------------------------------------------------------------------------------------------------------------------------------|---------------------------------------------------------------------------------------------------------------------------------------------------------------------------------------------------------------------------------------------------------------------------------------------------------------------------------------------------------------------------------------------------------------------------------------------------------------------------------------------------------------------------------------------------------------------------------------------------------------------------------------------------------------------------------------------------------------------------------------------------------------------------------------------------------------------------------------------------------------------------------------------------------------------------------------------------------------------------------------------------------------------------------------------------------------------------------------------------------------------------------------------------------------------------------------------------------------------------------------------------------------------------------------------------------------|----------------------------------------------------------------------------------------------------------------------------------------------------------------------------------------------------------------------------------------------------------------------------------------------------------------------------------------|---------------------------------------------------------------------------------------------------------------------------------------------------------------------------------------------------------------------------------------------------------------------------------------------------------------------------------------------------------------------------------------------------------------------------------------------------------------------------------------------------------------------------------------------------------------------------------------------------------------------------------------------------------------------------------------------------------------------------------------------------------------------------------------------------------------------------------------------------------------------------------------------------------------------------------------------------------------------------------------------------------------------------------------------------------------------------------------------------------------------------------------------------------------------------------------------------------------------------------------------------------------------------------------------------------------------------------------------------------------------------------------------------------------------------------------------------------|------------------------------------------------------------------------------------------------------------------------------------------------------------------------------------------------------------------------------------------------------------------------------------------------|
| PLOT NO. 43<br>4.57<br>FOR OUT<br>BLOG HT: 6.55 MT.<br>NO OF FLOORS: 2<br>FLOT<br>ST<br>T.50 MT.WIDE ROAD                                                                                                                                                                                                                                | ELEVATION                                                                                                                                          | TOILET<br>1.41X2.00<br>BED ROOM<br>2.66X3.06<br>FVER<br>SPLIT FF<br>BED ROOM<br>4.22X2.90                                                                                                                                                | enter<br>definition<br>terms and the second seco | Image: Section AT - AA           Section AT - AA           Section AT - AA           Debute of message           Debute of message           Section AT - AA           Debute of message                                                                                                                                                                                                                            | AuthorityCl<br>AuthorityCl<br>AuthorityCl<br>AuthorityCl<br>AuthorityCl<br>CaseTrack<br>Project Typ<br>CaseTrack<br>Project Typ<br>SubDevelo<br>Special Roc<br>Special Roc<br>Special Roc<br>AREA DET<br>1. Area of P<br>O1<br>01<br>01<br>01<br>01<br>01<br>01<br>01<br>01<br>01<br>0                                                 | TEMENT       Vie         Alsad Area Development Authority       Philass: D7 (A)         rade: Area Development Authority       Philass: D7 (A)         res: Building Permission       Color         Development: NEW       Philass: D7 (A)         ont Area: Non TP Area       Ppment Area: NA         opject: NA       ad: NA         ad: NA       Card         Aut.S :       Sc         flot As per record       -         Card       -         nate Plot Area       -         te condition       -         Plot Considered       -         n for       -         opposed roads       -         ny reservations       -         )       -         of plot (1 - 2) AREA OF PLOT       -         nmon Plot (Reqd.)       -         nmon Plot (Prop)       -         area of Plot(1 - 4)       -         For Coverage Area (63.25 %)       - <t< td=""><td>ERSION NO.: 1.0.2<br/>ERSION DATE: 01/05/2018<br/>ot Use: Residential<br/>ot SubUse: Semidetached Dwelling<br/>ot Use Group: NA<br/>and Use Zone: Residential use Zone<br/>onceptualized Use Zone: R1<br/>6<br/>6<br/>6<br/>6<br/>6<br/>6<br/>6<br/>6<br/>6<br/>6<br/>6<br/>6<br/>6<br/>6<br/>6<br/>6<br/>6<br/>6<br/>6</td></t<> | ERSION NO.: 1.0.2<br>ERSION DATE: 01/05/2018<br>ot Use: Residential<br>ot SubUse: Semidetached Dwelling<br>ot Use Group: NA<br>and Use Zone: Residential use Zone<br>onceptualized Use Zone: R1<br>6<br>6<br>6<br>6<br>6<br>6<br>6<br>6<br>6<br>6<br>6<br>6<br>6<br>6<br>6<br>6<br>6<br>6<br>6 |
| SITE PLAN                                                                                                                                                                                                                                                                                                                                | GROUND FLOOR PLAN<br>(Proposed)<br>(SCALE 1:100)                                                                                                   | FIRST FLOOR PLAN<br>(Proposed)<br>(SCALE 1:100)                                                                                                                                                                                          | TERRACE FLOOR PLAN<br>(SCALE 1:100)                                                                                                                                                                                                                                                                                                                                                                                                                                                                                                                                                                                                                                                                                                                                                                                                                                                                                                                                                                                                                                                                                                                                                                                                                                                                                                                                                                                                                                                                                                                                                                                                                                                                                                                                                                                                                                                                                                                                                                                                                                                                                                |                                                                                                                                                                                                                                                                                                                                                                                                                                                                                                                                                                                                                                                                                                                                                                                                                                                                                                                                                                                                                                                                                                                                                                                                                                                                                                               | 5. Total Tener<br>Building USE/SUBUSE<br>Building Name Building L<br>A 41 (NORTH<br>SIDE) Resident                                                                                                                                                                                                                                     | Jse Building SubUse Building Use Grou                                                                                                                                                                                                                                                                                                                                                                                                                                                                                                                                                                                                                                                                                                                                                                                                                                                                                                                                                                                                                                                                                                                                                                                                                                                                                                                                                                                                                   | 00                                                                                                                                                                                                                                                                                             |
| Building Name         A 41 (NORTH SIDE)           Proposed Built Up Area<br>(Sq.mt.)         Proposed FSI Area<br>(Sq.mt.)         Tot<br>Up           ound Floor         39.85         34.53           st Floor         39.85         34.53           orrace Floor         0.00         0.00           tal:         79.70         69.06 | Area (Sq.mt.)         Total FST Area (Sq.mt.)         FLOOR           39.85         34.53         PLAN           39.85         34.53         FIRST | Name     UnitBUA<br>Type     Gross<br>UnitBUA<br>Area     UnitBUA<br>Area     UnitBUA<br>Fea       SPLIT GF     FLAT     39.85     39.85       SPLIT FF     FLAT     39.85     39.85       -     -     79.70     79.70                   | Deductions (Area in Sq.mt.)         Carp           ny/Verandah         Wall         Stair Case           0.00         5.95         5.32           4.63         6.29         5.32           4.63         12.24         10.64                                                                                                                                                                                                                                                                                                                                                                                                                                                                                                                                                                                                                                                                                                                                                                                                                                                                                                                                                                                                                                                                                                                                                                                                                                                                                                                                                                                                                                                                                                                                                                                                                                                                                                                                                                                                                                                                                                        | et Area       No. of Unit       GRANT OF THE PERMISSION IS SUBJECT TO THE FOLLOWING CO         1. The remaining payments are to be made online within seven days and only shall be considered to be valid and shall be valid for 12 months.       2. The permission granted does not absolve the owner from any the liabilities under any other act.         28.58       01       2. The permission does not constitute the acceptance of correctness, confirmation a. Title, ownership, and easement rights of the Building?unit for which the b. The area, dimensions and other properties of the plot which violate the c. Correctness of demarcation of the plot on site.         52.19       02       02                                                                                                                                                                                                                                                                                                                                                                                                                                                                                                                                                                                                 | thereafter this permission<br>or the permissions required<br>ation, approval or endorsement of:<br>building is proposed;<br>plot validation certificate.<br>sed building;                                                                                                                                                              | OWNER'S NAME AND SIGNATURE<br>SHANTIBEN HANSRAJ TUKADIYA<br>ARCH/ENG'S NAME AND SIGNATU                                                                                                                                                                                                                                                                                                                                                                                                                                                                                                                                                                                                                                                                                                                                                                                                                                                                                                                                                                                                                                                                                                                                                                                                                                                                                                                                                                 |                                                                                                                                                                                                                                                                                                |
| Iding :A 41 (NORTH SIDE)<br>por Name<br>Total Built Up Area<br>(Sq.mt.)<br>Deductions (Area in Proposed<br>Sq.mt.)<br>(Sq.mt.)                                                                                                                                                                                                           |                                                                                                                                                    | Color Notes<br>COLOR INDEX<br>PLOT BOUNDARY<br>ABUTTING ROAD<br>PROPOSED CONSTRUCTION<br>COMMON PLOT<br>ROAD ALIGNMENT (ROAD WIDENING AR<br>FUTURE T.P.SCHEME DEDUCTION AREA<br>EXISTING (To be retained)<br>EXISTING (To be demolished) | EA)                                                                                                                                                                                                                                                                                                                                                                                                                                                                                                                                                                                                                                                                                                                                                                                                                                                                                                                                                                                                                                                                                                                                                                                                                                                                                                                                                                                                                                                                                                                                                                                                                                                                                                                                                                                                                                                                                                                                                                                                                                                                                                                                | <ul> <li>52.19 02 e. Structural reports and structural drawings and shall not bind or render t any way in regard to (a), (b), (c) (d), (e) and (f) above.</li> <li>4. The applicant, as specified in CGDCR, shall submit: <ul> <li>a. Structural drawings and related reports, before the commencement of the Progress reports.</li> </ul> </li> <li>5. Follow the requirements for construction as per regulation no 5 of CGDCR.</li> <li>6. The permission has been granted relying uploaded submissions, undertakin original documents made along with the online application. It is believed th owner or the applicant is true and legally valid. Also the plans are as per the Development Control Regulation-2017</li> <li>In case of any discrepancy/lack of authenticity of the data found in the aforesa or violation of any conditions, the application shall automatically stand cancel development carried out shall be considered illegal and unauthorized and the action to pull down illegal construction, action to discontinue further construction or other legal actions including initiating criminal proceedings. Consequent da shall be at the cost of the owner or the applicant. Also, the owner or applicant damages on account of any action by the competent authority.</li> </ul> | ne construction,<br>gs, attachments of true copies of th<br>at the aforesaid data uploaded by th<br>prevailing Comprehensive General<br>aid declaration or in the attachment<br>led/revoked and the construction /<br>competent authority may take lega<br>tion and or the use of building, and<br>mage or loss on account of aforesai | HARSHIV HARKISHANBHAI<br>PAFEOR/160<br>STRUCTURE ENGINEER<br>HARSHIV HARKISHANBHAI PATEL<br>VNP/EOR/160<br>d                                                                                                                                                                                                                                                                                                                                                                                                                                                                                                                                                                                                                                                                                                                                                                                                                                                                                                                                                                                                                                                                                                                                                                                                                                                                                                                                            |                                                                                                                                                                                                                                                                                                |

| Floor Name                         | Total Built Up Area<br>(Sq.mt.) | Deductions (Area in Sq.mt.) | Proposed FSI Area<br>(Sq.mt.) | Total FSI Area<br>(Sq.mt.) | Resi. Tnmt (No.) |  |  |
|------------------------------------|---------------------------------|-----------------------------|-------------------------------|----------------------------|------------------|--|--|
|                                    | (04.111.)                       | StairCase                   | Resi.                         | (0q.m.)                    |                  |  |  |
| Ground Floor                       | 39.85                           | 5.32                        | 34.53                         | 34.53                      | 01               |  |  |
| First Floor                        | 39.85                           | 5.32                        | 34.53                         | 34.53                      | 01               |  |  |
| Terrace Floor                      | 0.00                            | 0.00                        | 0.00                          | 0.00                       | 00               |  |  |
| Total:                             | 79.70                           | 10.64                       | 69.06                         | 69.06                      | 02               |  |  |
| Total Number of<br>Same Buildings: | 1                               |                             |                               |                            |                  |  |  |
| Total:                             | 79.70                           | 10.64                       | 69.06                         | 69.06                      | 02               |  |  |

|                               |                  |                                         |                  |                 |            |                       |                    |                                     |                                 |                                             |               |                        |               |                   |                |                                      | Invend No.                         | 670400             |                                    | Chast                                   |                        |
|-------------------------------|------------------|-----------------------------------------|------------------|-----------------|------------|-----------------------|--------------------|-------------------------------------|---------------------------------|---------------------------------------------|---------------|------------------------|---------------|-------------------|----------------|--------------------------------------|------------------------------------|--------------------|------------------------------------|-----------------------------------------|------------------------|
| NO.1849/B                     | /41 , F          | PLOT I                                  | NO.A 41 (        | (NOR            | TH SI      | DE), C                | F SAI              | PARK,                               | AT. MO                          | GRAWA                                       | DI, TA        | /DIST'                 | VALS          | ٩D                |                |                                      | Inward No<br>Inward Date           | 679420             |                                    | Sheet<br>Scale                          | 1 1:100                |
|                               |                  |                                         |                  |                 |            |                       | ma                 | n hole r.c.c.                       |                                 |                                             |               |                        |               |                   | A              | AREA STATEME                         | I                                  |                    | VERSION NO.: 1                     |                                         |                        |
| r_*                           |                  |                                         | 7                |                 |            | FINISHED<br>GR. LEVEL | 000                | ver slab                            | vent pipe                       | outlet<br>pipe                              |               |                        | 7/7/2         |                   |                | PROJECT DETA                         | L:                                 |                    | VERSION DATE                       | : 01/05/201                             | 8                      |
|                               |                  |                                         |                  |                 |            | -                     | inle<br>pip        | noic r                              | outlet<br>pipe                  | t f                                         |               |                        |               |                   |                | Authority: Valsad                    | Area Development A                 | Authority          | Plot Use: Reside                   |                                         |                        |
| 24                            | Internal Stairca | ise                                     | - 44             |                 |            |                       | hole               | masonary                            |                                 | ⊆ 30 <u></u>                                |               |                        | -(            | ÂÂ<br>—           |                | AuthorityClass: D                    | 7 (A)<br>Area Development A        | uthority           | Plot SubUse: Se<br>Plot Use Group: |                                         | I Dwelling             |
|                               |                  |                                         | -1 <del>6</del>  | 7               | 191        | _                     |                    |                                     |                                 |                                             |               |                        | in hole       | <u> </u>          |                | CaseTrack: Regu                      |                                    | utionty            | Land Use Zone:                     |                                         | use Zone               |
| TERRACE                       |                  | *************************************** |                  |                 | 190        |                       | 6"<br>9" th        | thick p.c.c.<br>hick rubble soiling |                                 |                                             |               |                        | inlet         | pipe              |                | Project Type: Buil                   | •                                  |                    | Conceptualized                     |                                         |                        |
|                               | 7                |                                         |                  | $T \setminus [$ |            | 188                   | SE                 | CTION AT -                          | AA                              |                                             | 1.23 0.23     | 1.23 0.23 1.23<br>4.60 | 3 0.23        |                   |                | Nature of Develop<br>Development Are |                                    |                    |                                    |                                         |                        |
| 0.30                          | 0.3              |                                         |                  | 182             |            | 187                   |                    |                                     |                                 |                                             | PLAN FO       | R SEPTIC TAI           | VK            |                   |                | SubDevelopment                       |                                    |                    |                                    |                                         |                        |
|                               |                  |                                         | - 2.95           | V83/            | 185        | 186                   |                    |                                     |                                 |                                             | SCALE         | : 1CM = 1.00 M         |               |                   |                | Special Project: N                   |                                    |                    |                                    |                                         |                        |
|                               |                  |                                         |                  | 183/2           |            | 190                   | SCHED              | ULE OF DO                           | <b>η</b> ρ.                     |                                             |               |                        |               |                   |                | Special Road: NA<br>AREA DETAILS :   | l .                                |                    | Sq.Mts.                            |                                         |                        |
|                               | -                | *****                                   |                  | 398             | 349        | 350 357<br>352        | BUILDIN            | IG NAME                             | NAME                            | LENGTH                                      | +             | IEIGHT                 | NOS           |                   | 1.             | Area of Plot As                      | per record                         |                    | -                                  |                                         |                        |
|                               | 7                | Ē.                                      |                  | 9 395           | 397        | 55 854<br>557         |                    | DRTH SIDE)                          |                                 |                                             | .76           | 2.10                   |               | 02                |                | Property Card                        |                                    |                    |                                    |                                         | 63.0                   |
|                               |                  |                                         |                  | 394             |            | 20 1                  |                    | DRTH SIDE) [<br>DRTH SIDE) (        |                                 |                                             | ).91<br>).91  | 2.10                   |               | 03                |                | Proportionate P<br>As per site cond  |                                    |                    |                                    |                                         | 0.0                    |
|                               |                  |                                         | - 2.95           | ЛК              | ey Plan    |                       |                    | DRTH SIDE)                          |                                 |                                             | .06           | 2.10                   |               | 01                |                | Area of Plot Co                      |                                    |                    |                                    |                                         | 63.0                   |
|                               |                  |                                         |                  |                 | -          |                       | A 41 (NC           | ORTH SIDE) (                        | OPEN                            |                                             | .57           | 2.10                   |               | 01                | 2.             | Deduction for                        | d roada                            |                    |                                    |                                         |                        |
| GROUND FLOOR                  |                  | G                                       |                  |                 |            |                       |                    |                                     |                                 |                                             |               |                        |               |                   |                | (a)Propose<br>(b)Any rese            |                                    |                    |                                    |                                         | 0.0                    |
| <mark>} ∐ -RLINTH</mark><br>♀ |                  | <u>H</u> UL                             |                  |                 |            |                       |                    | ULE OF WIN                          | IDOW/VENTI<br>NAME              | LATION:<br>LENGTH                           | L             | IEIGHT                 | NOS           | — İ               | -              | Total(a + b)                         |                                    |                    |                                    |                                         | 0.0                    |
| SEC                           | CTION            |                                         | 0.04.5           |                 |            |                       |                    | ORTH SIDE)                          | NAME V                          |                                             | ).61          | 1.00                   | 000           | 02                | 3.<br>4        | Net Area of plot<br>% of Common F    | (1 - 2) AREA OF PL<br>Plot (Read.) | .OT                |                                    |                                         | 63.0                   |
|                               |                  |                                         |                  |                 |            |                       |                    | ORTH SIDE)                          | W2                              |                                             | .92           | 0.91                   |               | 01                | <del>ч</del> . | % of Common F<br>% of Common F       | ( ; )                              |                    |                                    |                                         | 0.0                    |
|                               |                  |                                         | -                | — 4.57 —        | -          | -                     | ``                 | ORTH SIDE)                          | W                               |                                             | .92<br>.54    | 1.20                   |               | 01                |                | Balance area of                      | Plot(1 - 4)                        |                    |                                    |                                         | 63.0                   |
|                               | - N              | 2                                       | [                |                 |            |                       |                    | nent Details                        |                                 | · I                                         |               | 1.20                   |               |                   |                | Plot Area For Co<br>Plot Area For FS | •                                  |                    |                                    |                                         | 63.0<br>63.0           |
|                               |                  |                                         |                  |                 |            | E                     | Building           | No. of Como                         | Total Duilt Lin                 |                                             | oposed FSI    | Total FSI Area         |               |                   |                | Perm. FSI Ar                         |                                    |                    |                                    |                                         | 113.4                  |
| TOILET                        | ED ROOM          |                                         |                  |                 |            |                       |                    | No. of Same<br>Bldg                 | Total Built Up<br>Area (Sq.mt.) | Sq.mt.)                                     | rea (Sq.mt.)  | (Sq.mt.)               | Resi. Tnm     | t (No.)           | 5.             | Total Perm. FSI                      |                                    |                    |                                    |                                         | 113.4                  |
|                               | 2.66X3.06        |                                         |                  | RRA             | CE         |                       | A 41 (NORTH        |                                     |                                 | StairCase                                   | Resi.         |                        |               |                   | 6.             | Total Built up ar<br>a. Ground Floor | ea permissible at:                 |                    |                                    |                                         | 0.0                    |
|                               |                  |                                         |                  |                 |            |                       | SIDE)              | 1                                   | 79.70                           | 10.64                                       | 69.06         | 69.06                  |               | 02                |                |                                      | verage Area (63.25                 | %)                 |                                    |                                         | 39.8                   |
| 1000                          |                  |                                         |                  |                 |            |                       | Grand Total :      | 1                                   | 79.70                           | 10.64                                       | 69.06         | 69.06                  |               | 02                |                |                                      | erage Area (63.25 %                | b)                 |                                    |                                         | 39.8                   |
| FOYER                         | case             |                                         |                  |                 |            |                       |                    | s (Table 3h)                        |                                 |                                             |               |                        |               | ,                 |                | Balance coverage Proposed Area       |                                    |                    |                                    |                                         | 0.0                    |
| 1.57X2.00                     |                  | 8.72 -                                  |                  |                 |            | 8.72 -                | Name               |                                     |                                 | N<br>Regd                                   | los Of Trees  | Prop                   |               |                   |                |                                      |                                    |                    |                                    |                                         |                        |
|                               |                  | $\rightarrow$ $\tilde{ }$               |                  |                 |            | i L                   | Tree               |                                     |                                 | -                                           |               | 0                      |               |                   |                |                                      |                                    |                    | 1                                  |                                         | 1                      |
|                               | -                | $\exists    $                           |                  |                 |            |                       | Stairagge C        | hecks (Table                        | 9 a 1)                          |                                             | •             |                        |               |                   | -              | Ground Floor                         | Proposed Built up<br>39.85         | Existing B<br>0.00 | uilt up Propos<br>34.53            | ed F.S.I                                | Existing F.S.I<br>0.00 |
| SPLIT F                       | FF               |                                         |                  |                 |            |                       | Floor Name         |                                     | ,                               | Flight Width                                | Tread Wid     | th Riser               | Height        | - I               |                | First Floor                          | 39.85                              | 0.00               | 34.53                              |                                         | 0.00                   |
| BED RO                        | DOM              |                                         |                  |                 |            |                       | GROUND FL          |                                     |                                 | 1.000                                       | 0.250         | 0.218                  |               | -                 |                | Terrace Floor                        | 0.00                               | 0.00               | 0.00                               |                                         | 0.00                   |
| 4.22X                         | 2.90             |                                         |                  |                 |            |                       | PLAN<br>FIRST FLOO | R PLAN Interr                       |                                 | 1.000                                       | 0.250         | 0.203                  |               | -                 |                | Total Area:<br>Total FSI Area:       | 79.70                              | 0.00               | 69.06                              |                                         | 0.00 69.06             |
|                               |                  |                                         |                  |                 |            |                       |                    |                                     |                                 |                                             | 0.200         |                        | <u> </u>      |                   |                | Total BuiltUp Ar                     |                                    |                    |                                    |                                         | 79.70                  |
|                               | W                |                                         |                  |                 |            |                       |                    |                                     |                                 |                                             |               |                        |               |                   | 4              | Proposed F.S.I.                      |                                    |                    |                                    |                                         | 1.10                   |
| 4.5                           | 7                |                                         |                  | 4.57            |            |                       |                    |                                     |                                 |                                             |               |                        |               |                   | 4.             | Tenement Propos<br>G.F               |                                    |                    | 1.00                               |                                         |                        |
| FIRST FLOC                    | or plan          | I                                       | TERRACE          |                 |            | ſ                     |                    |                                     |                                 |                                             |               |                        |               |                   |                | All                                  | Floors                             |                    | 1.00                               |                                         |                        |
| (Propos                       | ,                |                                         | (SCA             | LE 1:100        | 0)         |                       |                    |                                     |                                 |                                             |               |                        |               | <br>              | 5.             | Total Tenements                      | ( )                                |                    | 2                                  |                                         |                        |
| (SCALE 1                      | .100)            |                                         |                  |                 |            |                       |                    |                                     |                                 |                                             |               |                        | _             | Building I        |                | SUBUSE Detai<br>Building Use         | IIS<br>Building SubUse             | Building Use       | Group Building                     | Tyne   P                                | uilding Structure      |
|                               |                  |                                         |                  |                 |            |                       |                    |                                     |                                 |                                             |               |                        |               | A 41 (NO          |                | Residential                          | Semidetached                       | Duilding Use       |                                    | .,,,,,,,,,,,,,,,,,,,,,,,,,,,,,,,,,,,,,, |                        |
| able for Building :           | <u> 41 (</u> NOF | TH SIDE)                                |                  |                 |            |                       |                    |                                     |                                 |                                             |               |                        | l             | SIDE)             |                |                                      | Dwelling                           |                    | -                                  |                                         |                        |
| Name UnitBUA                  | Gross<br>UnitBUA | UnitBUA                                 | Deductions       | 、 .<br>T        | . ,        | Carpet Are            | a No of Un         | GRANT OF                            | THE PERMIS                      | SION IS SUBJEO<br>are to be made on         | CT TO TH      | E FOLLOWING            | CONDITIO      | NS<br>ter this na | ermissi        | on                                   | OWNER'S NAME A                     | AND SIGNAT         | URE                                |                                         |                        |
| Туре                          | Area             | Area                                    | Balcony/Verandah | Wall            | Stair Case |                       |                    | shall be con                        | sidered to be va                | lid and shall be val                        | id for 12 m   | onths.                 |               |                   |                | S                                    | HANTIBEN HANS                      | RAJ TUKADI         | YA                                 |                                         |                        |
| SPLIT GF FLAT                 | 39.85            | 39.85                                   | 0.00             | 5.95            | 5.32       | 28.5                  | 8 0                | )1 under any o                      | ther act.                       | oes not absolve th                          |               |                        |               |                   |                |                                      |                                    |                    |                                    |                                         |                        |
|                               |                  |                                         |                  |                 |            |                       |                    | a. Title,                           | ownership, and e                | constitute the acce<br>easement rights of   | the Buildin   | g?unit for which       | the buildin   | g is propo        | sed;           |                                      |                                    |                    |                                    |                                         |                        |
| SPLIT FF FLAT                 | 39.85            | 39.85                                   | 4.63             | 6.29            | 5.32       | 23.6                  | 61 (               | b. The a                            | ea, dimensions                  | and other properti<br>cation of the plot o  | ies of the pl |                        |               |                   |                | te.                                  |                                    |                    |                                    |                                         |                        |
|                               | 79.70            | 79.70                                   | 4.63             | 12.24           | 10.64      | 52.1                  | 9 0                | d. Work                             | manship, soundr                 | ness of material an<br>structural drawing   | d structura   |                        |               |                   | ithori+        | v liable in A                        | RCH/ENG'S NAMI                     |                    |                                    |                                         |                        |
|                               |                  |                                         |                  | •               | •          |                       |                    | any w                               | ay in regard to (a              | a), (b), (c) (d), (e) a                     | nd (f) above  |                        |               | Perent Al         |                |                                      |                                    |                    | - · · ·=                           |                                         |                        |
| Color Notes                   |                  |                                         |                  |                 |            |                       |                    | a. Structi                          | ural drawings an                | d in CGDCR, shall s<br>d related reports,   |               | commencement           | of the cons   | truction,         |                |                                      | HARSHIV HARKIS<br>和萨廷OR/160        | NANBHAI            |                                    | <b></b> ,                               |                        |
|                               |                  |                                         |                  |                 |            |                       |                    | 5. Follow th                        |                                 | for construction as                         |               |                        |               |                   |                |                                      |                                    |                    |                                    | <u> <u>n</u>sta</u>                     |                        |
| PLOT BOUND<br>ABUTTING R      |                  |                                         |                  |                 |            |                       |                    | 6. The perm                         | ission has been                 | granted relying up<br>along with the on     | loaded sub    | nissions, undert       | takings, atta |                   |                |                                      |                                    |                    |                                    | 227                                     |                        |
| PROPOSED (                    | CONSTRUC         | TION                                    |                  |                 |            |                       |                    | owner or                            | the applicant is                | true and legally va                         |               |                        |               |                   |                |                                      |                                    |                    |                                    | 海影                                      |                        |
| COMMON PL                     | -                |                                         |                  |                 |            |                       |                    |                                     | nent Control Reg                | -                                           |               |                        |               |                   |                |                                      | STRUCTURE ENG                      | INEER              |                                    |                                         |                        |
| ROAD ALIGN                    |                  |                                         | ,                |                 |            |                       |                    |                                     |                                 | ack of authenticity<br>is, the application  |               |                        |               |                   |                |                                      | ARSHIV HARKIS                      | HANBHAI PA         | TEL                                | Ì.                                      |                        |
| EXISTING (To                  | be retained      | i)                                      |                  |                 |            |                       |                    | developmer                          | nt carried out sha              | all be considered il<br>onstruction, action | legal and u   | nauthorized and        | the compe     | tent autho        | ority m        | ay take legal                        | /NP/EOR/160                        |                    |                                    |                                         |                        |
| EXISTING (To                  | be demolis       | hed)                                    |                  |                 |            |                       |                    | or other leg                        | al actions includ               | ing initiating crimi                        | nal proceed   | ings. Consequer        | nt damage o   | r loss on a       | accoun         | t of aforesaid                       |                                    |                    |                                    |                                         |                        |
|                               |                  |                                         |                  |                 |            |                       |                    |                                     |                                 | wner or the applica<br>action by the com    |               |                        | icant shall h | ave no rig        | sut tor a      | any claim or                         |                                    |                    |                                    |                                         |                        |
|                               |                  |                                         |                  |                 |            |                       |                    |                                     |                                 |                                             |               |                        |               |                   |                |                                      |                                    |                    |                                    |                                         |                        |